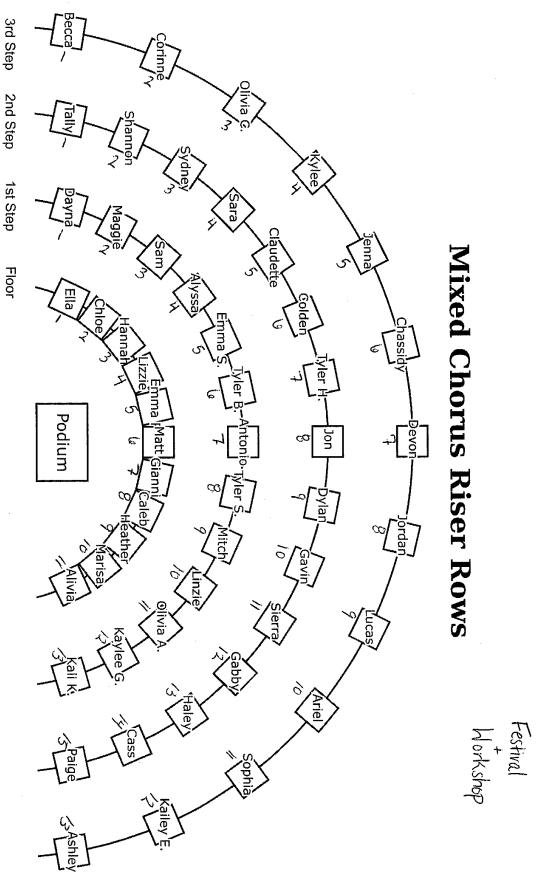

# Your Florida workshops will be held at Universal Orlando!!

- Please know the combined Instrumental and Chorus seating charts so when you proceed to set up we look professional.
- > DO YOU HAVE A PENCIL!!!!!!!
- ➢ For Kongtrol or Transformers, get your thinking caps on!!!
- For the Art of Foley Workshops; All instrumentalists will play the assigned parts. Know your seating/choral riser arrangement ahead of time. Those are included in your packet.
- Please be ready to start on time!
- YOU NEED TO TREAT YOUR CONDUCTOR/TEACHER WITH THE UTMOST RESPECT. YOUR BEHAVIOR REPRESENTS THE ENTIRE COMMUNITY! If you are a discipline problem, rest assured this counts as a major offense and you will be sent home immediately – NO EXCEPTIONS.
- Stay alert and rehearse as is expected. They may do things completely different than you're used to. Be adaptable and flexible. Remember they are used to working with pro's! It's your chance to work like one too! Don't be a MUSICAL WALLFLOWER – Volunteer if the Opportunity arises!!
- Follow your conductor. They may change some things that we had set in rehearsals.
- Have some logical and well thought out questions ready. I'm sure there will some time for interaction.